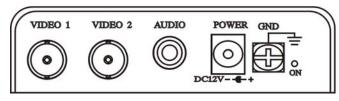

#### **Panel View**

#### TTA111AVR

|       | VIDEO GAIN ADJUSTING (Receiver) |                    |  |
|-------|---------------------------------|--------------------|--|
| 12345 | Press 1 0~300M                  | Press 4 900~1200M  |  |
| 12345 | Press 2 300~600M                | Press 5 1200~1500M |  |
|       | Press 3 600~900M                |                    |  |