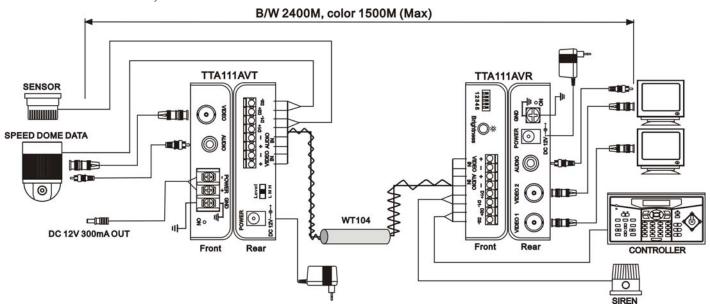

### **Installation View**

TTA111AV: TTA111AVT, TTA111AVR

# ITEM NO.: TTA111AV (TTA111AVT + TTA111AVR)

Remark: TTA111AV = TTA111AVT+ TTA111AVR