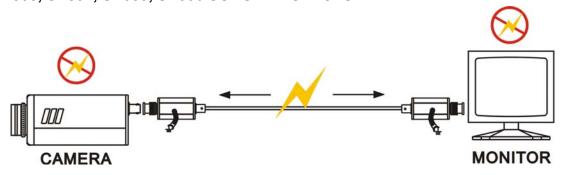

---|--|
| 12345 | Press 1 0~300M                  | Press 4 900~1200M  |  |
| 12345 | Press 2 300~600M                | Press 5 1200~1500M |  |
|       | Press 3 600~900M                |                    |  |





# FORESIGHT CCTV INC.

10 Leavey Court · North York · Ontario · Canada M2H 1E6 Tell: (416) 512-6288 Toll: 1-888-GO2-CCTV Fax: (416) 225-2889

### **OPTION:**

To protect high value camera and CCTV image processor/monitoring equipment destroyed from high voltage surges from nearby lightning strikes, the long-range twisted pair cable go through outdoors. To add surge protection SP003-SP006 device on the back of camera and front of CCTV image processor/monitoring equipments. Small money to save high value CCTV equipments.

### ITEM NO: SP003, SP004, SP005, SP006 SURGE PROTECTOR



Recommend WT104PE Outdoor CAT 5 STP Twisted Pairs cable with PE jacket and steel wire, and use surge protector SP003-SP006 to avoid the damage of twisted pair system under lightning, thunderstorm weather environment.

## **Specification**

| ITEM NO.                 | TTA111AVT                        |  |  |
|--------------------------|----------------------------------|--|--|
| VIDEO INPUT              | 1 Vp-p - 75 Ohms (BNC Connector) |  |  |
| DC INPUT                 | DC 12V                           |  |  |
| DC OUTPUT FOR CCD CAMERA | DC 12V Regulate , 300mA(max)     |  |  |
| POWER CONSUMPTION        | 40mA(max)                        |  |  |
| DIMENSIONS W x H x D mm  | 109x77x24                        |  |  |

| ITEM NO.                | TTA111AVR                       |