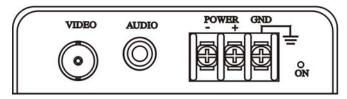

entioned above are without connecting image processor (e.g. Quad, Multiplexer, DVR), the transmission range would be reduce 100-200meters upon different camera, cable,DVR...ect.

- 1. These products are designed for long range transmission, the unit built in video amplifier function, If your transmission range under 100 meters, the video gain function is too big to have snow or wavy, bright image occurred. Recommend to use them with range at least over 100 meters or alternate passive video transceivers TTP111 series for short range transmission as well as cost saving.
- 2. The active receiver has "5 position distance range switch" for different range transmission. Please switch to appropriate range upon your application to avoid any weak or bad image.

#### **Panel View**

#### TTA111AVT





#### TTA111AVR





|       | VIDEO GAIN ADJUSTING (Receiver) |                    |  |
|-------|---------------------------------|--------------------|--|
| 12345 | Press 1 0~300M                  | Press 4 900~1200M  |  |
| 12345 | Press 2 300~600M                | Press 5 1200~1500M |  |
|       | Press 3 600~900M                |                    |  |





# FORESIGHT CCTV INC.

10 Leavey Court · North York · Ontario · Canada M2H 1E6 Tell: (416) 512-6288 Toll: 1-888-GO2-CCTV Fax: (416) 225-2889

### **OPTION:**

To protect high value camera and CCTV image processor/monitoring equipment destroyed from high voltage surges from nearby lightning strikes, the long-range twisted pair cable go through outdoors. To add surge protection SP003-SP006 device on the back of camera and front o