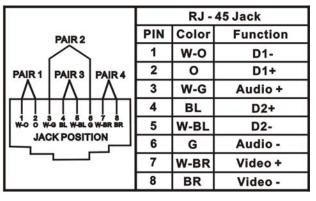

| ITEM NO.                | TTA111AVR                       |                                |                    |  |
|-------------------------|---------------------------------|--------------------------------|--------------------|--|
| VIDEO OUTPUT            | 1Vp-p , 75 Ohms (BNC Connector) |                                |                    |  |
| DC INPUT                | DC 12V                          |                                |                    |  |
| POWER CONSUMPTION       | 40mA(max)                       |                                |                    |  |
|                         | Press 1 0~300M                  |                                | Press 5 1200~1500M |  |
| VIDEO GAIN ADJUSTING    | Press 2 300~600M                |                                |                    |  |
| VIDEO GAIN ADJUSTING    | Press 3 600~900M                |                                |                    |  |
|                         | Press 4 900~1200M               |                                |                    |  |
| RECOMMENDED CABLE       |                                 | CAT-5 UTP Cable 4 pair (24AWG) |                    |  |
| DIMENISONS W x H x D mm | 109x77x24                       |                                |                    |  |