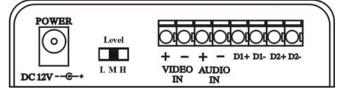

#### **Panel View**

#### TTA111AVR

|       | VIDEO GAIN ADJUSTING (Receiver) |                    |  |
|-------|---------------------------------|--------------------|--|
| 12345 | Press 1 0~300M                  | Press 4 900~1200M  |  |
| 12345 | Press 2 300~600M                | Press 5 1200~1500M |  |
|       | Press 3 600~900M                |                    |  |

| ITEM NO.                | TTA111AVR                       |                                |                    |  |
|-------------------------|---------------------------------|--------------------------------|--------------------|--|
| VIDEO OUTPUT            | 1Vp-p , 75 Ohms (BNC Connector) |                                |                    |  |
| DC INPUT                | DC 12V                          |                                |                    |  |
| POWER CONSUMPTION       | 40mA(max)                       |                                |                    |  |
|                         | Press 1 0~300M                  |                                | Press 5 1200~1500M |  |
| VIDEO GAIN ADJUSTING    | Press 2 300~600M                |                                |                    |  |
| VIDEO GAIN ADJUSTING    | Press 3 600~900M                |                                |                    |  |
|                         | Press 4 900~1200M               |                                |                    |  |
| RECOMMENDED CABLE       |                                 | CAT-5 UTP Cable 4 pair (24AWG) |                    |  |
| DIMENISONS W x H x D mm | 109x77x24                       |                                |                    |  |