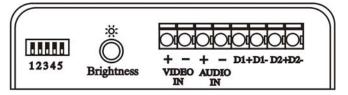

#### **Panel View**

#### TTA111AVT

#### TTA111AVR

|       | VIDEO GAIN ADJUSTING (Receiver) |                    |  |
|-------|---------------------------------|--------------------|--|
| 12345 | Press 1 0~300M                  | Press 4 900~1200M  |  |
| 12345 | Press 2 300~600M                | Press 5 1200~1500M |  |
|       | Press 3 600~900M                |                    |  |

| ITEM NO.                | TTA111AVR                       |                                |                    |  |
|-------------------------|---------------------------------|--------------------------------|--------------------|--|
| VIDEO OUTPUT            | 1Vp-p , 75 Ohms (BNC Connector) |                                |                    |  |
| DC INPUT                | DC 12V                          |                                |                    |  |
| POWER CONSUMPTION       | 40mA(max)                       |                                |                    |  |
|                         | Press 1 0~300M                  |                                | Press 5 1200~1500M |  |
| VIDEO GAIN ADJUSTING    | Press 2 300~600M                |                                |                    |  |
| VIDEO GAIN ADJUSTING    | Press 3 600~900M                |                                |                    |  |
|                         | Press 4 900~1200M               |                                |                    |  |
| RECOMMENDED CABLE       |                                 | CAT-5 UTP Cable 4 pair (24AWG) |                    |  |
| DIMENISONS W x H x D mm | 109x77x24                       |                                |                    |  |