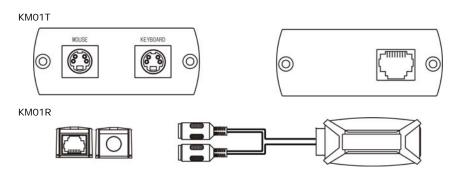

#### Panel View:

http://www.foresight-cctv.com

# KM01 Keyboard Mouse CAT5 Extender