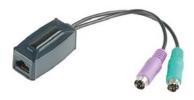

# KM01 Keyboard Mouse CAT5 Extender

#### Features:

- Send PS/2 Keyboard and mouse via one CAT5 UTP cable.
- Including transmitter: Dual 6 pin mini DIN male for keyboard/mouse side to RJ45 and Receiver: Dual 6 pin mini DIN female with 6" lead for PC side to RJ45
- Passive, no power required.
- Transmission range up to 100 meters.