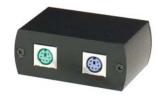

connection. Applications for classroom projector systems, boardroom systems, collaborative PC systems and medical information systems.

# KM01 Keyboard Mouse CAT5 Extender

#### Features:

- Send PS/2 Keyboard and mouse via one CAT5 UTP cable.
- Including transmitter: Dual 6 pin mini DIN male for keyboard/mouse side to RJ45 and Receiver: Dual 6 pin mini DIN female with 6" lead for PC side to RJ45
- Passive, no power required.
- Transmission range up to 100 meters.





# KM02 Keyboard Mouse CAT5 Extender – USB Interface at Local Unit Features:

- Extend USB Keyboard and mouse via one CAT5 UTP cable.
- Including local and remote unit.
- Local unit (PC side): USB to RJ45, Remote Unit (Keyboard mouse side): RJ45 to PS/2.
- Passive, no power required.
- Transmission range up to 100 meters.





http://www.foresight-cctv.com

#### KM03 Keyboard Mouse CAT5 Extender - USB Interface

- Extend USB Keyboard and mouse via one CAT5 UTP cable.
- Including local and remote unit.
- Local unit: USB to RJ45, Remote unit: RJ45 to USB Interface
- Passive, no power required.
- Transmission range up to 100 meters.



#### **Installation View:**



#### Panel View:



http://www.foresight-cctv.com



# **Specification:**

| ITEM NO.                | KM01                                                                   |                    |
|-------------------------|------------------------------------------------------------------------|--------------------|
| Input                   | PS/2 keyboard/mouse                                                    |                    |
| Bandwidth