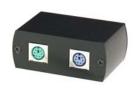

Fax: 416-225-2889

### **CAT5 KEYBOARD MOUSE EXTENDER**

ITEM NO.: KM01, KM02, KM03

KM01, KM02, KM03 all are Keyboard Mouse CAT5 Extender, designed for keyboard and mouse to be connected to a PC up to 100 meters over CAT5 UTP able. The connection comes with at different interface, such as PS/2 or USB. Used in pairs and easy connection. Applications for classroom projector systems, boardroom systems, collaborative PC systems and medical information systems.

# KM01 Keyboard Mouse CAT5 Extender

#### Features:

- Send PS/2 Keyboard and mouse via one CAT5 UTP cable.
- Including transmitter: Dual 6 pin mini DIN male for keyboard/mouse side to RJ45 and Receiver: Dual 6 pin mini DIN female with 6" lead for PC side to RJ45
- Passive, no power required.
- Transmission range up to 100 meters.





# KM02 Keyboard Mouse CAT5 Extender – USB Interface at Local Unit Features:

- Extend USB Keyboard and mouse via one CAT5 UTP cable.
- Including local and remote unit.
- Local unit (PC side): USB to RJ45, Remote Unit (Keyboard mouse side): RJ45 to PS/2.
- Passive, no power required.
- Transmission range up to 100 meters.





http://www.foresight-cctv.com

#### KM03 Keyboard Mouse CAT5 Extender - USB Interface

- Extend USB Keyboard and mouse via one CAT5 UTP cable.
- Including local and remote unit.
- Local unit: USB to RJ45, Remote unit: RJ45 to USB Interface
- Passive, no power required.
- Transmission range up to 100 meters.



#### **Installation View:**



#### Panel View:



http://www.foresight-cctv.com



# **Specification:**

| ITEM NO.                | KM01