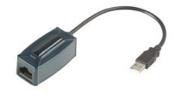

# KM02 Keyboard Mouse CAT5 Extender – USB Interface at Local Unit Features:

- Extend USB Keyboard and mouse via one CAT5 UTP cable.
- Including local and remote unit.
- Local unit (PC side): USB to RJ45, Remote Unit (Keyboard mouse side): RJ45 to PS/2.
- Passive, no power required.
- Transmission range up to 100 meters.

#### KM03 Keyboard Mouse CAT5 Extender - USB Interface

- Extend USB Keyboard and mouse via one CAT5 UTP cable.
- Including local and remote unit.
- Local unit: USB to RJ45, Remote unit: RJ45 to USB Interface
- Passive, no power required.
- Transmission range up to 100 meters.