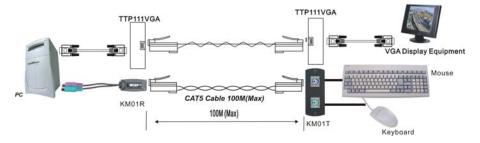

l 6 pin mini DIN female with 6" lead for PC side to RJ45
- Passive, no power required.
- Transmission range up to 100 meters.





# KM02 Keyboard Mouse CAT5 Extender – USB Interface at Local Unit Features:

- Extend USB Keyboard and mouse via one CAT5 UTP cable.
- Including local and remote unit.
- Local unit (PC side): USB to RJ45, Remote Unit (Keyboard mouse side): RJ45 to PS/2.
- Passive, no power required.
- Transmission range up to 100 meters.





http://www.foresight-cctv.com

#### KM03 Keyboard Mouse CAT5 Extender - USB Interface

- Extend USB Keyboard and mouse via one CAT5 UTP cable.
- Including local and remote unit.
- Local unit: USB to RJ45, Remote unit: RJ45 to USB Interface
- Passive, no power required.
- Transmission range up to 100 meters.



#### **Installation View:**



#### Panel View:



http://www.foresight-cctv.com



# **Specification:**

| ITEM NO.                | KM01                                                                   |                    |
|-------------------------|------------------------------------------------------------------------|--------------------|
| Input                   | PS/2 keyboard/mouse                                                    |                    |
| Bandwidth               | DC to 1Mhz                                                             |                    |
| Link Signals            | Mous & e data, mouse clock, keyboard data, keyboard clock, VCC, ground |                    |
| Distance                | 106 meters (Max.)                                                      |