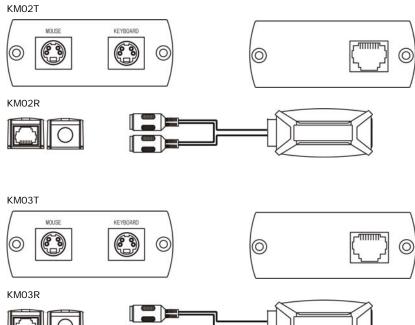

#### Panel View:

http://www.foresight-cctv.com

# KM02 Keyboard Mouse CAT5 Extender – USB Interface at Local Unit Features:

- Extend USB Keyboard and mouse via one CAT5 UTP cable.
- Including local and remote unit.
- Local unit (PC side): USB to RJ45, Remote Unit (Keyboard mouse side): RJ45 to PS/2.
- Passive, no power required.
- Transmission range up to 100 meters.

#### KM03 Keyboard Mouse CAT5 Extender - USB Interface

- Extend USB Keyboard and mouse via one CAT5 UTP cable.
- Including local and remote unit.
- Local unit: USB to RJ45, Remote unit: RJ45 to USB Interface
- Passive, no power required.
- Transmission range up to 100 meters.