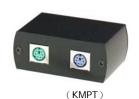

#### Features:

- Send PS/2 Keyboard and mouse via one CAT5 UTP cable.
- Including transmitter: Dual 6 pin mini DIN male for keyboard/mouse side to RJ45 and Receiver: Dual 6 pin mini DIN female with 6" lead for PC side to RJ45
- Passive, no power required.
- Transmission range up to 100 meters.

### **Specification:**

| ITEM NO.                | KM01                                                                   |                |
|-------------------------|------------------------------------------------------------------------|----------------|
| Input                   | PS/2 keyboard/mouse                                                    |                |
| Bandwidth               | DC to 1Mhz                                                             |                |
| Link Signals            | Mous & e data, mouse clock, keyboard data, keyboard clock, VCC, ground |                |
| Distance                | 106 meters (Max.)                                                      |                |
| Cable                   | CAT5 cable                                                             |                |
| RJ45 Pin Configuration  | Keyboard: pin 1, pin 2                                                 |                |
|                         | Mouse: pin 7, pin8                                                     |                |
| Color Code              | Keyboard: Purple                                                       |                |
| Coloi Code              | Mouse: Green                                                           |                |
| Temperature             | Operation: 0 to 55°C, Storage: -20 TO 85°C, Humidity: up to 95%        |                |
| Dimensions W x H x D mm | KMPT: 43*67*27                                                         | KMPR: 69x25x22 |
| Weight g                | KMPT: 100                                                              | KMPR: 35       |
| PS2                     | 150mm with cable                                                       |                |