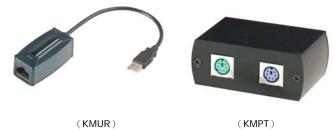

# KM02 Keyboard Mouse CAT5 Extender – USB Interface at Local Unit Features:

- Extend USB Keyboard and mouse via one CAT5 UTP cable.
- Including local and remote unit.
- Local unit (PC side): USB to RJ45, Remote Unit (Keyboard mouse side): RJ45 to PS/2.
- Passive, no power required.
- Transmission range up to 100 meters.

| ITEM NO.                | KM02                                                            |                |
|-------------------------|-----------------------------------------------------------------|----------------|
| Input                   | PS/2 keyboard/mouse                                             |                |
| Bandwidth               | DC to 1Mhz                                                      |                |
| Distance                | 106 meters (Max.)                                               |                |
| Cable                   | CAT5 cable                                                      |                |
| RJ45 Pin Configuration  | Keyboard: pin 1, pin 2                                          |                |
|                         | Mouse: pin 7, pin8                                              |                |
| Color Code              | Keyboard: Purple                                                |                |
|                         | Mouse: Green                                                    |                |
| Temperature             | Operation: 0 to 55°C, Storage: -20 TO 85°C, Humidity: up to 95% |                |
| Dimensions W x H x D mm | KMPT: 43*67*27                                                  | KMUR: 69x25x22 |
| Weight g                | KMPT: 100                                                       | KMUR: 35       |