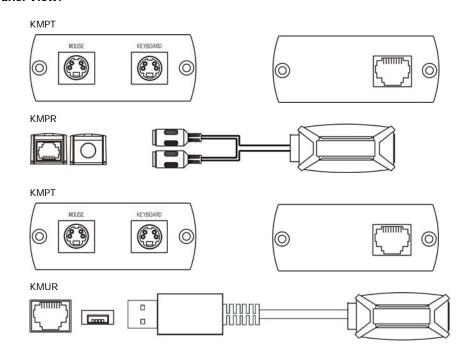

ollaborative PC systems and medical information systems.

# KM01 Keyboard Mouse CAT5 Extender

#### Features:

- Send PS/2 Keyboard and mouse via one CAT5 UTP cable.
- Including transmitter: Dual 6 pin mini DIN male for keyboard/mouse side to RJ45 and Receiver: Dual 6 pin mini DIN female with 6" lead for PC side to RJ45
- Passive, no power required.
- Transmission range up to 100 meters.





# KM02 Keyboard Mouse CAT5 Extender – USB Interface at Local Unit Features:

- Extend USB Keyboard and mouse via one CAT5 UTP cable.
- Including local and remote unit.
- Local unit (PC side): USB to RJ45, Remote Unit (Keyboard mouse side): RJ45 to PS/2.
- Passive, no power required.
- Transmission range up to 100 meters.



http://www.foresight-cctv.com

### **Installation View:**



### Panel View:



http://www.foresight-cctv.com

### **Specification:**

| ITEM NO.                | KM01                                                                   |                |
|-------------------------|------------------------------------------------------------------------|----------------|
| Input                   | PS/2 keyboard/mouse                                                    |                |
| Bandwidth               | DC to 1Mhz                                                             |                |
| Link Signals            | Mous & e data, mouse clock, keyboard data, keyboard clock, VCC, ground |                |
| Distance                | 106 meters (Max.)                                                      |                |
| Cable                   | CAT5 ca