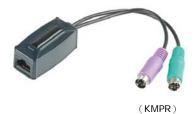

#### Features:

- Send PS/2 Keyboard and mouse via one CAT5 UTP cable.
- Including transmitter: Dual 6 pin mini DIN male for keyboard/mouse side to RJ45 and Receiver: Dual 6 pin mini DIN female with 6" lead for PC side to RJ45
- Passive, no power required.
- Transmission range up to 100 meters.

### **Specification:**

| ITEM NO.                | KM01                                                                   |                |
|-------------------------|------------------------------------------------------------------------|----------------|
| Input                   | PS/2 keyboard/mouse                                                    |                |
| Bandwidth               | DC to 1Mhz                                                             |                |
| Link Signals            | Mous & e data, mouse clock, keyboard data, keyboard clock, VCC, ground |                |
| Distance                | 106 meters (Max.)                                                      |                |
| Cable                   | CAT5 cable                                                             |                |
| RJ45 Pin Configuration  | Keyboard: pin 1, pin 2                                                 |                |
|                         | Mouse: pin 7, pin8                                                     |                |
| Color Code              | Keyboard: Purple                                                       |                |
| Coloi Code              | Mouse: Green                                                           |                |
| Temperature             | Operation: 0 to 55°C, Storage: -20 TO 85°C, Humidity: up to 95%        |                |
| Dimensions W x H x D mm | KMPT: 43*67*27                                                         | KMPR: 69x25x22 |
| Weight g                | KMPT: 100                                                              | KMPR: 35       |
| PS2                     | 150mm with cable                                                       |                |