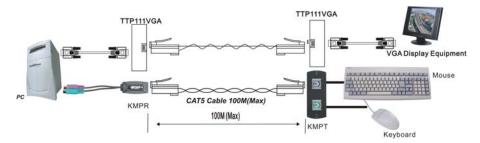

### **CAT5 KEYBOARD MOUSE EXTENDER**

ITEM NO.: KM01, KM02

KM01, KM02, all are Keyboard Mouse CAT5 Extender, designed for keyboard and mouse to be connected to a PC up to 100 meters over CAT5 UTP able. The connection comes with at different interface, such as PS/2 or USB. Used in pairs and easy connection. Applications for classroom projector systems, boardroom systems, collaborative PC systems and medical information systems.

### **Installation View:**