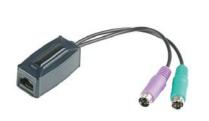

# KM01 Keyboard Mouse CAT5 Extender Features:

- Send PS/2 Keyboard and mouse via one CAT5 UTP cable.
- Including transmitter: Dual 6 pin mini DIN male for keyboard/mouse side to RJ45 and Receiver: Dual 6 pin mini DIN female with 6" lead for PC side to RJ45
- Passive, no power required.
- Transmission range up to 100 meters.

#### Panel View:

KM01T

KM01R