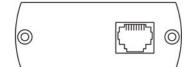

) 512-6288 Toll: 1-888-GO2-CCTV Fax: (416) 225-2889

### **CAT5 KEYBOARD MOUSE EXTENDER**

ITEM NO.: KM01





KM01 Keyboard Mouse CAT5 Extender is designed for standard PS/2 keyboard and mouse to be connected to a PC up to 100 meters over CAT5 UTP able. Used in pairs and easy connection. Applications for classroom projector systems, boardroom systems, collaborative PC systems and medical information systems.

# KM01 Keyboard Mouse CAT5 Extender Features:

- Send PS/2 Keyboard and mouse via one CAT5 UTP cable.
- Including transmitter: Dual 6 pin mini DIN male for keyboard/mouse side to RJ45 and Receiver: Dual 6 pin mini DIN female with 6" lead for PC side to RJ45
- Passive, no power required.
- Transmission range up to 100 meters.

#### **Installation View:**



#### Panel View:

KM01T





KM01R





#### Specification:

| ITEM NO.                | KM01                                                                   |                     |
|-------------------------|------------------------------------------------------------------------|---------------------|
| Input                   | PS/2 keyboard/mouse                                                    |                     |
| Bandwidth               | DC to 1Mhz                                                             |                     |
| Link Signals            | Mous & e data, mouse clock, keyboard data, keyboard clock, VCC, ground |                     |
| Distance                | 106 meters (Max.)                                                      |                     |
| Cable                   |