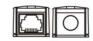

8 Toll: 1-888-GO2-CCTV Fax: (416) 225-2889

### **CAT5 KEYBOARD MOUSE EXTENDER**

ITEM NO.: KM01





KM01 Keyboard Mouse CAT5 Extender is designed for standard PS/2 keyboard and mouse to be connected to a PC up to 100 meters over CAT5 UTP able. Used in pairs and easy connection. Applications for classroom projector systems, boardroom systems, collaborative PC systems and medical information systems.

# KM01 Keyboard Mouse CAT5 Extender Features:

- Send PS/2 Keyboard and mouse via one CAT5 UTP cable.
- Including transmitter: Dual 6 pin mini DIN male for keyboard/mouse side to RJ45 and Receiver: Dual 6 pin mini DIN female with 6" lead for PC side to RJ45
- Passive, no power required.
- Transmission range up to 100 meters.

#### **Installation View:**



#### Panel View:

KM01T





KM01R





#### Specification:

| ITEM NO.                | KM01                                                                   |                     |
|-------------------------|------------------------------------------------------------------------|---------------------|
| Input                   | PS/2 keyboard/mouse                                                    |                     |
| Bandwidth               | DC to 1Mhz                                                             |                     |
| Link Signals            | Mous & e data, mouse clock, keyboard data, keyboard clock, VCC, ground |                     |
| Distance                | 106 meters (Max.)                                                      |                     |
| Cable                   | CAT5 cabl