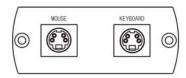

16) 512-6288 Toll: 1-888-GO2-CCTV Fax: (416) 225-2889

### **CAT5 KEYBOARD MOUSE EXTENDER**

ITEM NO.: KM01





KM01 Keyboard Mouse CAT5 Extender is designed for standard PS/2 keyboard and mouse to be connected to a PC up to 100 meters over CAT5 UTP able. Used in pairs and easy connection. Applications for classroom projector systems, boardroom systems, collaborative PC systems and medical information systems.

# KM01 Keyboard Mouse CAT5 Extender Features:

- Send PS/2 Keyboard and mouse via one CAT5 UTP cable.
- Including transmitter: Dual 6 pin mini DIN male for keyboard/mouse side to RJ45 and Receiver: Dual 6 pin mini DIN female with 6" lead for PC side to RJ45
- Passive, no power required.
- Transmission range up to 100 meters.

#### **Installation View:**



#### Panel View:

KM01T





KM01R





#### Specification:

| ITEM NO.                | KM01                                                                   |                     |
|-------------------------|------------------------------------------------------------------------|---------------------|
| Input                   | PS/2 keyboard/mouse                                                    |                     |
| Bandwidth               | DC to 1Mhz                                                             |                     |
| Link Signals            | Mous & e data, mouse clock, keyboard data, keyboard clock, VCC, ground |                     |
| Distance                | 106 meters (Max.)                                                      |                     |
| Cable