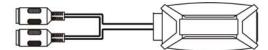

Toll: 1-888-GO2-CCTV Fax: (416) 225-2889

### **CAT5 KEYBOARD MOUSE EXTENDER**

ITEM NO.: KM01





KM01 Keyboard Mouse CAT5 Extender is designed for standard PS/2 keyboard and mouse to be connected to a PC up to 100 meters over CAT5 UTP able. Used in pairs and easy connection. Applications for classroom projector systems, boardroom systems, collaborative PC systems and medical information systems.

# KM01 Keyboard Mouse CAT5 Extender Features:

- Send PS/2 Keyboard and mouse via one CAT5 UTP cable.
- Including transmitter: Dual 6 pin mini DIN male for keyboard/mouse side to RJ45 and Receiver: Dual 6 pin mini DIN female with 6" lead for PC side to RJ45
- Passive, no power required.
- Transmission range up to 100 meters.

#### **Installation View:**



#### Panel View:

KM01T





KM01R





#### Specification:

| ITEM NO.                | KM01                                                                   |                     |
|-------------------------|------------------------------------------------------------------------|---------------------|
| Input                   | PS/2 keyboard/mouse                                                    |                     |
| Bandwidth               | DC to 1Mhz                                                             |                     |
| Link Signals            | Mous & e data, mouse clock, keyboard data, keyboard clock, VCC, ground |                     |
| Distance                | 106 meters (Max.)                                                      |                     |
| Cable                   | CAT5 cable