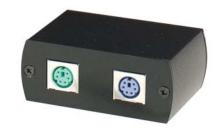

## **FORESIGHT CCTV INC.**

10 Leavey Court · North York · Ontario · Canada M2H 1E6 Tell: (416) 512-6288 Toll: 1-888-GO2-CCTV Fax: (416) 225-2889

### **CAT5 KEYBOARD MOUSE EXTENDER**

ITEM NO.: KM01





KM01 Keyboard Mouse CAT5 Extender is designed for standard PS/2 keyboard and mouse to be connected to a PC up to 100 meters over CAT5 UTP able. Used in pairs and easy connection. Applications for classroom projector systems, boardroom systems, collaborative PC systems and medical information systems.

# KM01 Keyboard Mouse CAT5 Extender Features:

- Send PS/2 Keyboard and mouse via one CAT5 UTP cable.
- Including transmitter: Dual 6 pin mini DIN male for keyboard/mouse side to RJ45 and Receiver: Dual 6 pin mini DIN female with 6" lead for PC side to RJ45
- Passive, no power required.
- Transmission range up to 100 meters.

#### **Installation View:**



#### Panel View:

KM01T





KM01R





#### Specification:

| ITEM NO.                | KM01