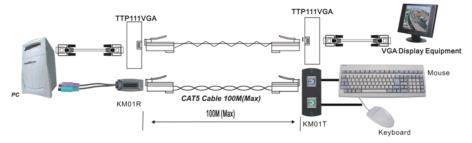

### **CAT5 KEYBOARD MOUSE EXTENDER**

ITEM NO.: KM01

KM01 Keyboard Mouse CAT5 Extender is designed for standard PS/2 keyboard and mouse to be connected to a PC up to 100 meters over CAT5 UTP able. Used in pairs and easy connection. Applications for classroom projector systems, boardroom systems, collaborative PC systems and medical information systems.

# KM01 Keyboard Mouse CAT5 Extender Features:

- Send PS/2 Keyboard and mouse via one CAT5 UTP cable.
- Including transmitter: Dual 6 pin mini DIN male for keyboard/mouse side to RJ45 and Receiver: Dual 6 pin mini DIN female with 6" lead for PC side to RJ45
- Passive, no power required.
- Transmission range up to 100 meters.

#### **Installation View:**