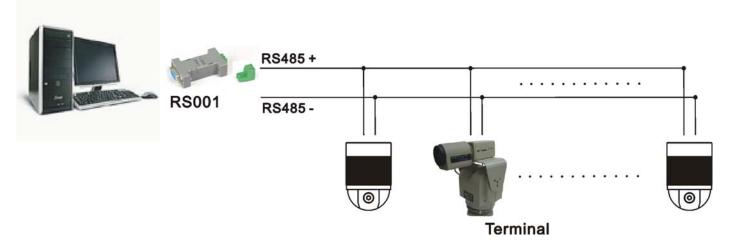

# FORESIGHT CCTV INC.

10 Leavey Court, North York, On, Canada M2H1E6 Tell: 416-512-6288 Toll: 1-888-GO2-CCTV Fax: 416-225-2889

## **RS232 TO RS485 CONVERTER**

ITEM NO.: RS001



### Features:

- DB9 female connector for RS232 to 2 wires Terminal Block for RS485.
- Two wire, differential signals, half duplex.
- Non power operation.
- Auto switching baud rate, speed up to 115,200 baud over a distance 1200 meters.
- 32 units connected together in RS-485 multidrop operation.

#### **Installation View:**



## Specification:

| ITEM NO.                | RS001       |
|-------------------------|-------------|
| INPUT                   | RS232       |
| OUTPUT                  | RS485       |
| POWER CONSUMPTION       | 10mA (max)  |
| Storage TEMP.           | -30℃~70℃    |
| Operation TEMP.         | -10℃~45℃    |
| TRANSMISSION DISTANCE   | 1200 meters |
| CONNECTOR               | 32          |
| POWER                   | X           |
| DIMENSIONS W x H x D mm | 53x33x17    |