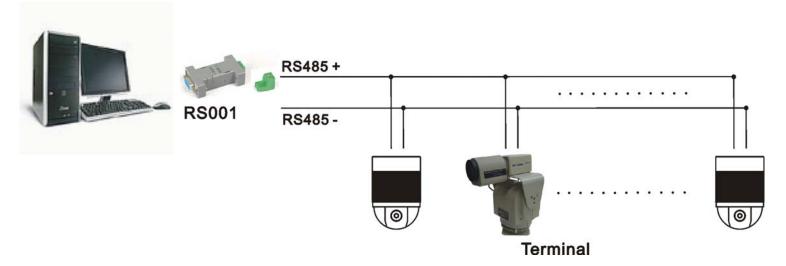

# FORESIGHT CCTV INC.

10 Leavey Court, North York, On, Canada M2H1E6 Tell: 416-512-6288 Toll: 1-888-GO2-CCTV Fax: 416-225-2889

### **RS232 TO RS485 CONVERTER**

ITEM NO.: RS001, RS0011

#### RS001 RS232 to RS485 Converter

Features:

- DB9 female connector for RS232 to 2 wires Terminal Block for RS485.
- Two wire, differential signals, half duplex.
- Non power operation.
- Auto switching baud rate, speed up to 115,200 baud over a distance 1200 meters.
- 32 units connected together in RS-485 multidrop operation.

#### RS0011 RS232 to RS485 Converter-Isolation

• Identical same as RS001, but built in 2.5KV isolation protection.

#### Installation View:



## Specification:

| ITEM NO.                | RS001       | RS001I       |
|-------------------------|-------------|--------------|
| INPUT                   | RS232       |              |
| OUTPUT Terminal         | RS485(GRN)  | RS485(Black) |
| POWER CONSUMPTION       | 10mA (max)  |              |
| Storage TEMP.           | -30°ℂ~70°ℂ  |              |
| Operation TEMP.         | -10°C ~45°C |              |
| TRANSMISSION DISTANCE   | 1200 meters |              |
| CONNECTOR               | 32          |              |
| POWER                   | X           |              |
| DIMENSIONS W x H x D mm | 53x33x17    |              |