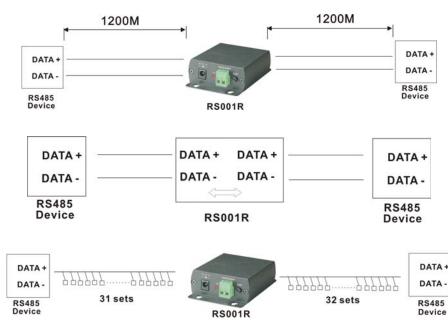

#### **Installation View:**

# ITEM NO.: RS001R

The RS001R is designed to extend the RS485 beyond the 1200 meters limitation, or whenever there is a need to "boost" the RS485 signal. It could works 32 multi-drop RS-485 LAN configuration. In a half-duplex multi-drop environment all RS-485 nodes share the same data lines. A single pair of data lines act as both transmit and receive wires.

## RS001R RS485 Data Repeater

- Repeater from RS485 data signal to RS485 up to 1200 meters.
- Plug in screw terminal block for easy wiring.
- Power input from DC jack.
- Auto detected Baud rate maximum up to 115.2 Kbps.
- Red Led: Power/RX
- Built in 2.5KV isolation protection.
- Surge protection.