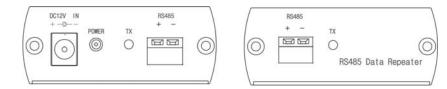

## Panel View:

Note: When using RS001R the responding RS-485 device must wait for the auto transmit enable to revert back to the receive state. If the responding RS-485 device transmits a packet back less than one byte time after the end of the packet, then there is possibility of a data collision on the RS-485 interface.