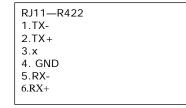

## **Installation View:**

RJ11-RS232 1.x 2.GND 3. TX 4. RX 5.GND

6.

| RJ11—RS485 |
|------------|
| 1.TX/RX    |
| 2.TX/RX    |
| 3.x        |
| 4. GND     |
| 5.         |
| 6.         |
|            |

| RS232 | nment |                     |
|-------|-------|---------------------|
| PIN 1 | DCD   | Data Carrier Detect |
| PIN 2 | RXD   | Receive Data        |
| PIN 3 | TXD   | Transmit Data       |
| PIN 4 | DTR   | Data Terminal Ready |
| PIN 5 | GND   | Chassis Ground      |
| PIN 6 | DSR   | Data Set Ready      |
| PIN 7 | RTS   | Request to Send     |
| PIN 8 | CTS   | Clear to Send       |
| PIN 9 | RI    | Ring Indicator      |