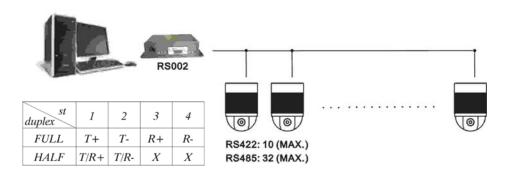

## RS232 TO RS422/485 Bi-Directional Converter

ITEM NO.: RS002

#### Features:

- RS232 Input option: DB9 or RJ11. RS485/RS422 output option: terminal or RJ11.
- RS232 to RS485 or RS232 to RS422 conversion.
- Four full Duplex wires; two half duplex wires.
- Switch setting for full duplex or half duplex operation.
- Auto Baud Rate Sensing.
- Supports transfer speeds of up to 115.2Kbps.
- Extends up to 1200 meters (under 100Kbps).
- Support up to 32 units to be set in RS-485 multi drop installations.
- LEDS indications for power and signal status monitoring.
- Over current protection when 2 signals are shortened together at the RS422/485 end.
- Surge Protection 16KV ESD.
- Built in termination resistors.
- Power supply included.