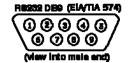

## **Installation View:**

RJ11-RS232 1.x 2.GND 3. TX 4. RX 5.GND

6.

| RJ11—RS485 |
|------------|
| 1.TX/RX    |
| 2.TX/RX    |
| 3.x        |
| 4. GND     |
| 5.         |
| 6.         |
|            |

| RS232 | nment |                     |
|-------|-------|---------------------|
| PIN 1 | DCD   | Data Carrier Detect |
| PIN 2 | RXD   | Receive Data        |
| PIN 3 | TXD   | Transmit Data       |
| PIN 4 | DTR   | Data Terminal Ready |
| PIN 5 | GND   | Chassis Ground      |
| PIN 6 | DSR   | Data Set Ready      |
| PIN 7 | RTS   | Request to Send     |
| PIN 8 | CTS   | Clear to Send       |
| PIN 9 | RI    | Ring Indicator      |