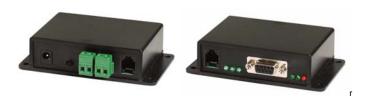

#### Features:

- RS232 Input option: DB9 or RJ11. RS485/RS422 output option: terminal or RJ11.
- RS232 to RS485 or RS232 to RS422 conversion.
- Four full Duplex wires; two half duplex wires.
- Switch setting for full duplex or half duplex operation.
- Auto Baud Rate Sensing.
- Supports transfer speeds of up to 115.2Kbps.
- Extends up to 1200 meters (under 100Kbps).
- Support up to 32 units to be set in RS-485 multi drop installations.
- LEDS indications for power and signal status monitoring.
- Over current protection when 2 signals are shortened together at the RS422/485 end.
- Surge Protection 16KV ESD.
- Built in termination resistors.
- Power supply included.

### Specification:

| ITEM NO.                | RS002                                                                     |
|-------------------------|---------------------------------------------------------------------------|
| RS232 Input             | RJ11/12 Connector or DB9.                                                 |
| RS485/422 Output        | Terminal or RJ11/12 Connector                                             |
| Signal Output           | 2-wire half-duplex RS485 or 4-wire full-duplex RS485/RS422                |
| LEDS                    | Power(RED), TX-485(GRN),<br>TX-RS232(GRN),RX-RS232(GRN),DTS(GRN),RTS(GRN) |
| Transmission Range      | 1200 meter (4000 ft)                                                      |
| Data Rate               | Up to 115.2Kbps                                                           |
| Operating Temperature   | 0-65C                                                                     |
| Operation Mositure      | 10-90%                                                                    |
| Power Consumption       | DC9V 300mA                                                                |
| Power Supply            | DC12V 300mA Regulated                                                     |
| DIMENSIONS W x H x D mm | 53x33x17                                                                  |