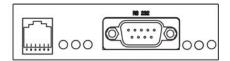

## Panel View:

# RS002 RJ11/12

| RJ11-RS422(OUT) | RJ11-RS485(OUT |
|-----------------|----------------|
| 1.TX-           | 1.TX/RX        |
| 2.TX+           | 2.TX/RX        |
| 3.X             | 3.X            |
| 4.GND           | 4.GND          |
| 5.RX-           | 5.             |
| 6.RX+           | 6.             |