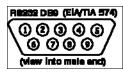

| RS232 PIN Assignment |                                 |  |  |  |
|----------------------|---------------------------------|--|--|--|
| DCD                  | Data Carrier Detect             |  |  |  |
| RXD                  | Receive Data                    |  |  |  |
| TXD                  | Transmit Data                   |  |  |  |
| DTR                  | Data Terminal Ready             |  |  |  |
| GND                  | Chassis Ground                  |  |  |  |
| DSR                  | Data Set Ready                  |  |  |  |
| RTS                  | Request to Send                 |  |  |  |
| CTS                  | Clear to Send                   |  |  |  |
| RI                   | Ring Indicator                  |  |  |  |
|                      | DCD RXD TXD DTR GND DSR RTS CTS |  |  |  |