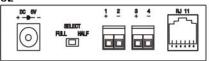

## Panel View:

#### RS0021

| st<br>duplex | 1     | 2         | 3  | 4  |
|--------------|-------|-----------|----|----|
| FULL         | T+    | <i>T-</i> | R+ | R- |
| HALF         | T/R + | T/R-      | X  | X  |