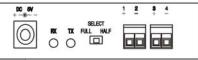

## Panel View:

#### RS0021

| st<br>duplex | 1     | 2         | 3  | 4  |
|--------------|-------|-----------|----|----|
| FULL         | T+    | <i>T-</i> | R+ | R- |
| HALF         | T/R + | T/R-      | X  | X  |