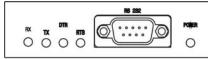

## Panel View:

| RS232 PIN Assignment |                                 |  |  |  |
|----------------------|---------------------------------|--|--|--|
| DCD                  | Data Carrier Detect             |  |  |  |
| RXD                  | Receive Data                    |  |  |  |
| TXD                  | Transmit Data                   |  |  |  |
| DTR                  | Data Terminal Ready             |  |  |  |
| GND                  | Chassis Ground                  |  |  |  |
| DSR                  | Data Set Ready                  |  |  |  |
| RTS                  | Request to Send                 |  |  |  |
| CTS                  | Clear to Send                   |  |  |  |
| RI                   | Ring Indicator                  |  |  |  |
|                      | DCD RXD TXD DTR GND DSR RTS CTS |  |  |  |