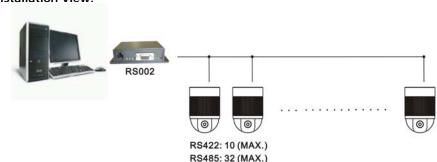

#### Installation View:

# RS002 RS232 to RS485/RS422 Bi-Directional Converter Features:

- RS232 Input option: DB9 or RJ11.
- RS485/RS422 output option: terminal or RJ11.
- RS232 to RS485 or RS232 to RS422 conversion.
- Four full Duplex wires: two half duplex wires.
- Switch setting for full duplex or half duplex operation.
- Auto Baud Rate Sensing.
- Supports transfer speeds of up to 115.2Kbps.
- Extends up to 1200 meters (under 100Kbps).
- Support up to 32 units to be set in RS-485 multi drop installations.
- LEDS indications for power and signal status monitoring.
- Over current protection when 2 signals are shortened together at the RS422/485 end.
- Surge Protection 16KV ESD.
- Built in termination resistors.
- Power supply included.