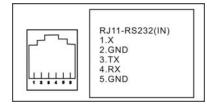

# RS002 RJ11/12

| RJ11-RS422(OUT) | RJ11-RS485(OUT |
|-----------------|----------------|
| 1.TX-           | 1.TX/RX        |
| 2.TX+           | 2.TX/RX        |
| 3.X             | 3.X            |
| 4.GND           | 4.GND          |
| 5.RX-           | 5.             |
| 6.RX+           | 6.             |