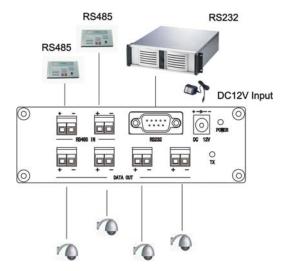

### RS004 RS485 Distributor 1 Input 4 Output

- Input option: 1 x RS232, 2 x RS485 (3 input can be "stand by" status at the same time, but only one controller will be activated at once)
- Output: 4xRS485, each channel connection range up to 1200 meters by twisted pair cable.
- Built in surge protection at each channel.
- Each input/output is isolated.
- Ability to cascade connection to other units RS004/RS008/RS016.
- The application gives serial data back on 4 outputs at the same time, to provide perfect configurations.
- Power supply included.

#### **Installation View:**