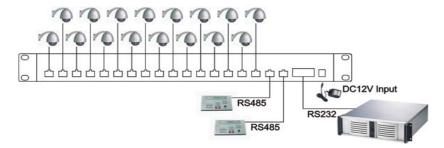

# RS016 RS485 Distributor 1 Input 16 Output In 1U Rack Mounting Panel

• Identical to RS004, but 1 input 16 output.

#### **Installation View:**