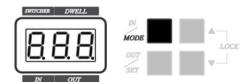

## 1. Mode Option:

Press [MODE] button(over 0.5 second) for switching "DISTRIBUTOR" mode & "SWITCHER" mode.

Under DISTRIBUTOR mode: set up the Video Out from 1 to 16.

Under SWITCHER mode: set up the Video Out form 1-15. Switcher output at channel 16.

#### 3.DISTRIBUTOR Mode:

Under DISTRIBUTOR mode, IN number = Video Channel Input.

**Under DISTRIBUTOR mode, OUT number = Video Channel Output.** 

Press [IN] button to set up "Video In", Under "Video In" mode, the number (IN) will be flash on the Display panel.

Under "Video In" mode, press [▲] or [▼] button to set up the Video In channel.

Press [OUT] button to set up "Video Out", Under "Video Out" mode, the number (OUT) will be flash.

http://www.foresight-cctv.com

10 Leavey Court · North York · Ontario · Canada M2H 1E6 Tell: (416) 512-6288 Toll: 1-888-GO2-CCTV Fax: (416) 225-2889

Under Video Out mode, press [▲] or [▼] button to set up the Video Out channel..

Under Video Out mode, press [SET] button for set up the distributor function.

OUT MODE: The point on display keep "light" mean effect the distribution function.

OUT MODE: The point on display keep "flash" mean not effect the distribution function.