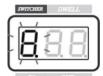

#### 4.SWITCHER Mode:

Under "SWITCHER" Mode, the number "flash" on display panel mean Video IN channel.

To press [▲] or [▼] button to set up the Video In channel, and the picture will be display on Video Out 16.

button to set up Video In channel for switcher

SWITCH MODE: The point on display keep "light" mean effect the switching function on Video In channel.

SWITCH MODE: The point on display keep "flash" mean not effect switching function on Video In channel.

10 Leavey Court · North York · Ontario · Canada M2H 1E6 Tell: (416) 512-6288 Toll: 1-888-GO2-CCTV Fax: (416) 225-2889

Under "SWITCHER" mode, press [MODE] button to start or stop. The number will stop flash and the picture of switching channel will be display on VIDEO Out 16.