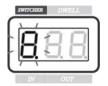

#### 3.DISTRIBUTOR Mode:

Under DISTRIBUTOR mode, IN number = Video Channel Input.

**Under DISTRIBUTOR mode, OUT number = Video Channel Output.** 

Press [IN] button to set up "Video In", Under "Video In" mode, the number (IN) will be flash on the Display panel.

Under "Video In" mode, press [▲] or [▼] button to set up the Video In channel.

Press [OUT] button to set up "Video Out", Under "Video Out" mode, the number (OUT) will be flash.

http://www.foresight-cctv.com

10 Leavey Court · North York · Ontario · Canada M2H 1E6 Tell: (416) 512-6288 Toll: 1-888-GO2-CCTV Fax: (416) 225-2889

Under Video Out mode, press [▲] or [▼] button to set up the Video Out channel..

Under Video Out mode, press [SET] button for set up the distributor function.