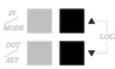

#### 2. Button Lock:

To press [▲] and [▼] button (over 0.5 seconds), to lock or unlock the setting. It could avoid anyone mistouch the button to change the original setting.

Under LOCK mode: If press any keys, no any moving and the LED panel will display "---".