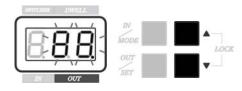

#### 2. Button Lock:

To press [▲] and [▼] button (over 0.5 seconds), to lock or unlock the setting. It could avoid anyone mistouch the button to change the original setting.

Under LOCK mode: If press any keys, no any moving and the LED panel will display "---".