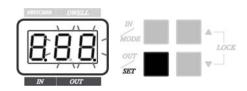

Under "SWITCHER", press [SET] to display the DWELL time.

Under "SWITCHER", press [▲] or [▼] button to adjust the DWELL time. (Minimum: 1 second, Maximum: 30 seconds.)

|  | Sı | oed | cifi | ca | tic | ns |
|--|----|-----|------|----|-----|----|
|--|----|-----|------|----|-----|----|