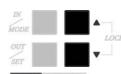

## 1. Mode Option:

Press [MODE] button(over 0.5 second) for switching "DISTRIBUTOR" mode & "SWITCHER" mode.

Under DISTRIBUTOR mode: set up the Video Out from 1 to 16.

Under SWITCHER mode: set up the Video Out form 1-15. Switcher output at channel 16.

#### 2. Button Lock:

To press [▲] and [▼] button (over 0.5 seconds), to lock or unlock the setting. It could avoid anyone mistouch the button to change the original setting.

Under LOCK mode: If press any keys, no any moving and the LED panel will display "---".