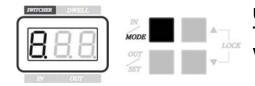

#### 2. Button Lock:

To press [▲] and [▼] button (over 0.5 seconds), to lock or unlock the setting. It could avoid anyone mistouch the button to change the original setting.

Under LOCK mode: If press any keys, no any moving and the LED panel will display "---".