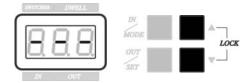

#### 2. Button Lock:

To press [▲] and [▼] button (over 0.5 seconds), to lock or unlock the setting. It could avoid anyone mistouch the button to change the original setting.

Under LOCK mode: If press any keys, no any moving and the LED panel will display "---".