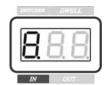

#### 4.SWITCHER Mode:

Under "SWITCHER" Mode, the number "flash" on display panel mean Video IN channel.

To press [▲] or [▼] button to set up the Video In channel, and the picture will be display on Video Out 16.

button to set up Video In channel for switcher

SWITCH MODE: The point on display keep "light" mean effect the switching function on Video In channel.

SWITCH MODE: The point on display keep "flash" mean not effect switching function on Video In channel.

10 Leavey Court · North York · Ontario · Canada M2H 1E6 Tell: (416) 512-6288 Toll: 1-888-GO2-CCTV Fax: (416) 225-2889

Under "SWITCHER" mode, press [MODE] button to start or stop. The number will stop flash and the picture of switching channel will be display on VIDEO Out 16.

Under "SWITCHER", press [SET] to display the DWELL time.

Under "SWITCHER", press [▲] or [▼] button to adjust the DWELL time. (Minimum: 1 second, Maximum: 30 seconds.)

|  | Sı | oed | cifi | ca | tic | ns |
|--|----|-----|------|----|-----|----|
|--|----|-----|------|----|-----|----|