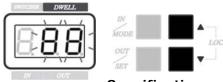

#### 4.SWITCHER Mode:

Under "SWITCHER" Mode, the number "flash" on display panel mean Video IN channel.

To press [▲] or [▼] button to set up the Video In channel, and the picture will be display on Video Out 16.

button to set up Video In channel for switcher

SWITCH MODE: The point on display keep "light" mean effect the switching function on Video In channel.

SWITCH MODE: The point on display keep "flash" mean not effect switching function on Video In channel.