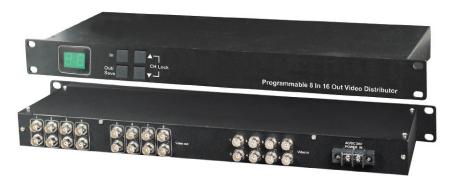

10 Leavey Court · North York · Ontario · Canada M2H 1E6 Tell: (416) 512-6288 Toll: 1-888-GO2-CCTV Fax: (416) 225-2889

Programmable 8 input 16 Output Video Distributor in 1U Rack Mounting Panel

ITEM NO.: CD816P

CD816P is designed to distribute equal video signals to multiple locations. It is capable of set up the input/output configuration by inside software. The application is perfect for larger industry CCTV installation where need distribute equal video signals to multiple locations. They are suitable for different floor in a building or different electrical field.

#### CD816P Programmable 8 Input to 16 Output Video Distributor

#### Features:

- Professional version, configurable at 8 video input/16 video output by software, jumperless for easy setting.
- LED display and 4 buttons for setting, each operation.
- Each video input (8) could set up "1-16" video output.
- Built in memory function, no need resetting after power disconnection.
- Channel 16 including extra "switcher output" function.
- DWELL time adjustable at Switcher mode (1-30 seconds).
- Power supply included.