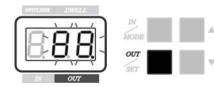

#### 3.DISTRIBUTOR Mode:

Under DISTRIBUTOR mode, IN number = Video Channel Input.

**Under DISTRIBUTOR mode, OUT number = Video Channel Output.** 

Press [IN] button to set up "Video In", Under "Video In" mode, the number (IN) will be flash on the Display panel.

Under "Video In" mode, press [▲] or [▼] button to set up the Video In channel.

Press [OUT] button to set up "Video Out", Under "Video Out" mode, the number (OUT) will be flash.

http://www.foresight-cctv.com