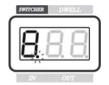

## 1. Mode Option:

Press [MODE] button(over 0.5 second) for switching "DISTRIBUTOR" mode & "SWITCHER" mode.

Under DISTRIBUTOR mode: set up the Video Out from 1 to 16.

Under SWITCHER mode: set up the Video Out form 1-15. Switcher output at channel 16.