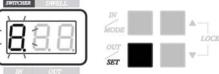

#### 3.DISTRIBUTOR Mode:

Under DISTRIBUTOR mode, IN number = Video Channel Input.

**Under DISTRIBUTOR mode, OUT number = Video Channel Output.** 

Press [IN] button to set up "Video In", Under "Video In" mode, the number (IN) will be flash on the Display panel.

Under "Video In" mode, press [▲] or [▼] button to set up the Video In channel.

Press [OUT] button to set up "Video Out", Under "Video Out" mode, the number (OUT) will be flash.

http://www.foresight-cctv.com

10 Leavey Court · North York · Ontario · Canada M2H 1E6 Tell: (416) 512-6288 Toll: 1-888-GO2-CCTV Fax: (416) 225-2889

Under Video Out mode, press [▲] or [▼] button to set up the Video Out channel..

Under Video Out mode, press [SET] button for set up the distributor function.