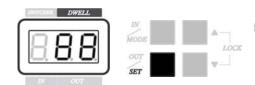

#### 3.DISTRIBUTOR Mode:

Under DISTRIBUTOR mode, IN number = Video Channel Input.

**Under DISTRIBUTOR mode, OUT number = Video Channel Output.** 

Press [IN] button to set up "Video In", Under "Video In" mode, the number (IN) will be flash on the Display panel.

Under "Video In" mode, press [▲] or [▼] button to set up the Video In channel.

Press [OUT] button to set up "Video Out", Under "Video Out" mode, the number (OUT) will be flash.

http://www.foresight-cctv.com

10 Leavey Court · North York · Ontario · Canada M2H 1E6 Tell: (416) 512-6288 Toll: 1-888-GO2-CCTV Fax: (416) 225-2889

Under Video Out mode, press [▲] or [▼] button to set up the Video Out channel..

Under Video Out mode, press [SET] button for set up the distributor function.